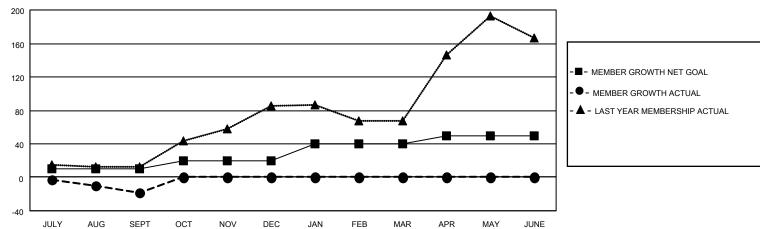

| Members               |                           |                         |                                                  |  |  |  |  |  |
|-----------------------|---------------------------|-------------------------|--------------------------------------------------|--|--|--|--|--|
| RESULTS FOR 2021-2022 |                           |                         |                                                  |  |  |  |  |  |
| QUARTER               | MEMBER GROWTH NET<br>GOAL | MEMBER GROWTH<br>ACTUAL | DROPPED<br>MEMBERS ACTUA<br>(including transfers |  |  |  |  |  |
| JULY/AUG/SE           | PT 10                     | 40                      | 48                                               |  |  |  |  |  |
| OCT/NOV/DE            | C 10                      | 0                       | 0                                                |  |  |  |  |  |
| JAN/FEB/MAF           | R 20                      | 0                       | 0                                                |  |  |  |  |  |
| APR/MAY/JUI           | NE 10                     | 0                       | 0                                                |  |  |  |  |  |

- CURRENT YEAR GOALS FOR NEW CLUBS
- ● CURRENT YEAR ACTUAL NEW CLUBS
- ▲ LAST YEAR ACTUAL NEW CLUBS